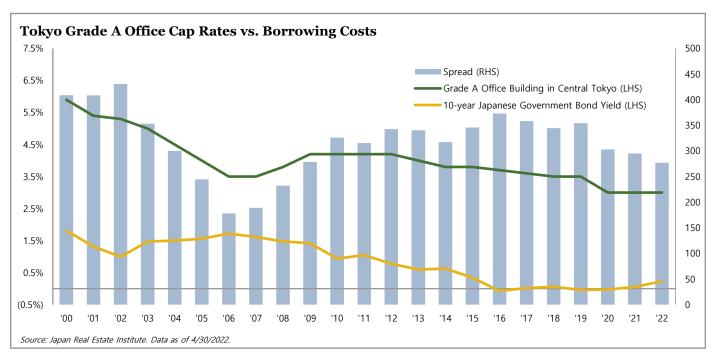

On a relative basis, economies in Asia have been less impacted by macroeconomic headwinds, although we are starting to see some signs of pressure in certain regions particularly in China and South Korea. However, real estate fundamentals have been resilient across the region, particularly in the office and logistics sectors. Although the Hong Kong real estate market has continued to be challenged, we are beginning to see signs of improving fundamentals, particularly in the residential and industrial sectors.