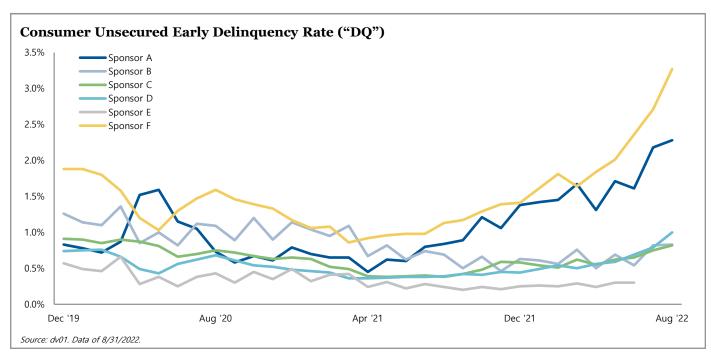

In residential and consumer debt, spread levels were similarly volatile during the quarter but ultimately ended the period with little change. Quarterly new issuance of RMBS was lower on a year-over-year basis; however, full-year 2022 RMBS issuance is projected to eclipse 2019 issuance volume. Home prices are expected to decline due to historically low affordability and increasing supply in select areas. In ABS, performance reflected diverging collateral performance, with credit card ABS spreads widening while auto ABS spreads were mixed. In commercial real estate debt, the market saw an acceleration of existing trends; trading volume was sporadic and delinquency rates continued to fall, led by sectors that are seeing pandemic recovery, such as retail and lodging.