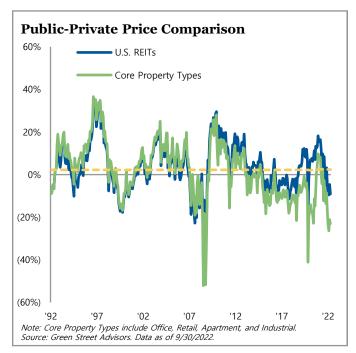

In the U.S., transaction volume fell 21% year-overyear in the third quarter, reflective of the impact of the rapid increase in debt costs. We have observed multiple scenarios in which sellers have decided not to transact in the face of pricing adjustments, though this was witnessed only in situations where a sale was not necessary. With regard to valuations, the Green Street Commercial Property Price Index declined 6.0% from its March high, and U.S. REIT shares declined 28.1% year-to-date as of the end of the third quarter. Although there are macroeconomic and financing pressures driving a correction in pricing, many property sectors have continued to exhibit strong fundamentals, and importantly, there is no evidence of broad oversupply.