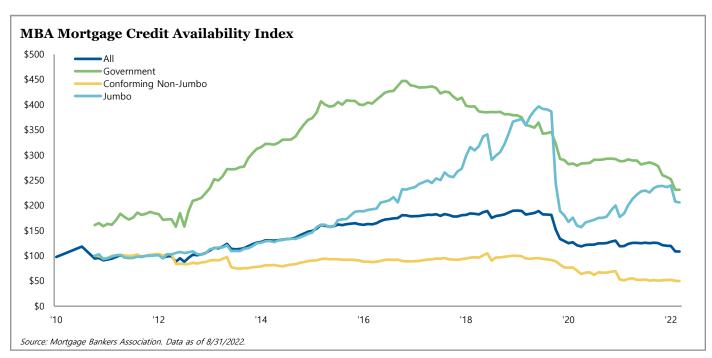

In residential and consumer debt, spread levels were similarly volatile during the quarter but ultimately ended the period with little change. Quarterly new issuance of RMBS was lower on a year-over-year basis; however, full-year 2022 RMBS issuance is projected to eclipse 2019 issuance volume. Home prices are expected to decline due to historically low affordability and increasing supply in select areas. In ABS, performance reflected diverging collateral performance, with credit card ABS spreads widening while auto ABS spreads were mixed. In commercial real estate debt, the market saw an acceleration of existing trends; trading volume was sporadic and delinquency rates continued to fall, led by sectors that are seeing pandemic recovery, such as retail and lodging.