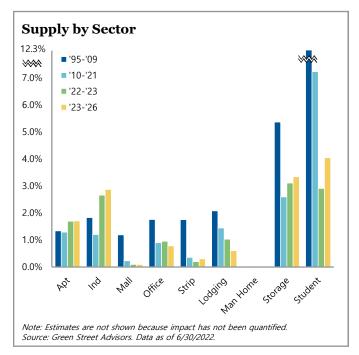

areas of elevated supply, there is no evidence of broad oversupply. Real estate has also shown its ability to benefit from inflation, as many property types with pricing power have increased rents alongside rising inflation. Additionally, inflationary construction costs should regulate new supply going forward, as many new developments become uneconomic.



Key indicators imply that private real estate pricing is declining.



Public company valuations vary by property type but, on average, imply private market property valuations are overvalued and expected to experience further declines.

### U.S. Real Estate (continued)



Unlevered real estate has historically offered a return between investment grade and high yield bonds. Real estate is currently overvalued relative to bond yields.



New deliveries are waning for property types facing challenges, while apartments, industrial, and alternative sectors are experiencing elevated and rising supply.



Multifamily, industrial, and alternative sectors have exhibited moderating revenue growth, while office and retail remain on a slow growth trajectory.



**Reid Liffmann** *Co-Portfolio Manager Head of U.S. Real Estate* 



**Matt Jackson** *Co-Portfolio Manager U.S. Real Estate*  For more information on U.S. Real Estate, click <u>here</u>.

22

#### **Europe Real Estate**

Like the U.S., Europe has been grappling with rising inflation and its repercussions. The Ukraine-Russia conflict and Russian reductions of natural gas have had a predictably extreme impact on energy prices. Since the conflict began, natural gas costs hav