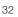

U.S. Leveraged Loan Default Rate Par-Weighted Default Rate 16% 14% 12% 10% 8% 6% 4% 2% 0% 2001 2004 2007 2010 2013 2016 2019 2022 Note: Represents the last 12-month default rate. Source: J.P. Morgan. Data as of 9/30/2022.