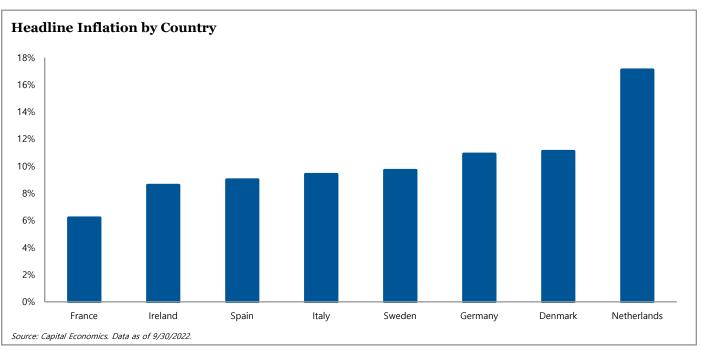

mere £2 billion in July, representing the weakest month since August 2020. Central London office take-up reached only 630,000 square feet in August, less than the monthly average of approximately 1 million square feet. However, several of the largest deals were for brand new office space in prime locations, suggesting occupier demand for high-quality space is still strong.



Rising economic concerns have led to decreased investment activity in the eurozone.



Office leasing slowed in the second half of 2022, but tenants continue to demand prime space.

#### **Europe Real Estate (continued)**



Political and economic uncertainty have caused investment activity in the UK to slow in 2022.



Ongoing base rate increases have led to a significant jump in debt costs for real estate owners.



Inflation levels remained high as of Q3 2022 but varied across countries.



**Anuj Mittal** Co-Portfolio Manager Head of Europe Real Estate



**Tom Rowley** *Co-Portfolio Manager Europe Real Estate*  For more information on Europe Real Estate, click here.

Return to Table of Contents

#### Asia Real Estate: China

China's economy remained sluggish, as the zero-COVID-19 policy impacted all sectors. The economy grew 0.4% yearover-year in the second quarter of 2022, marking the lowest growth rate since China's economy shrank 6.8% in the first quarter of 2020. The slower pace of expansion in the second guarter of 2022, as compared to the 4.8% year-over-year growth recorded in the first guarter, can be attributed to the government lockdown measures implemented in April and May. In the first