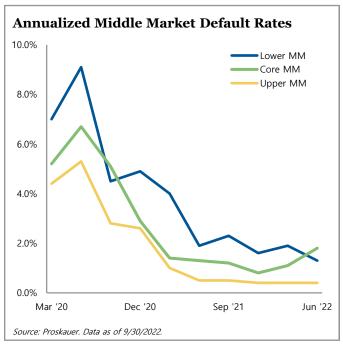

In middle market direct lending, spread widening was witnessed across the upper, lower, and unitranche markets. Additionally, there continued to be gaps between the leverage profiles of borrowers across sub-segments, with lower middle market leverage levels continuing to be significantly lower than core and unitranche.