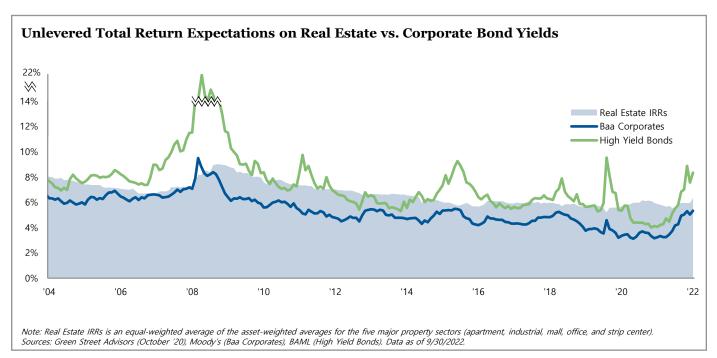

nomic and financial backdrop, U.S. real estate fundamentals for most property types are entering this environment on relatively strong footing. While there are certain areas of elevated supply, there is no evidence of broad oversupply. Real estate has also shown its ability to benefit from inflation, as many property types with pricing power have increased rents alongside rising inflation. Additionally, inflationary construction costs should regulate new supply going forward, as many new developments become uneconomic.



Key indicators imply that private real estate pricing is declining.



Public company valuations vary by property type but, on average, imply private market property valuations are overvalued and expected to experience further declines.

### U.S. Real Estate (continued)



Unlevered real estate has historically offered a return between investment grade and high yield bonds. Real estate is currently overvalued relative to bond yields.



New deliveries are waning for property types facing challenges, while apartments, industrial, and alternative sectors are experiencing elevated and rising supply.



Multifamily, industrial, and alternative sectors have exhibited moderating revenue growth, while office and retail remain on a slow growth trajectory.



**Reid Liffmann** *Co-Portfolio Manager Head of U.S. Real Estate* 



**Matt Jackson** *Co-Portfolio Manager U.S. Real Estate*  For more information on U.S. Real Estate, click <u>here</u>.

22

#### **Europe Real Estate**

Like the U.S., Europe has been grappling with rising inflation and its repercussions. Th