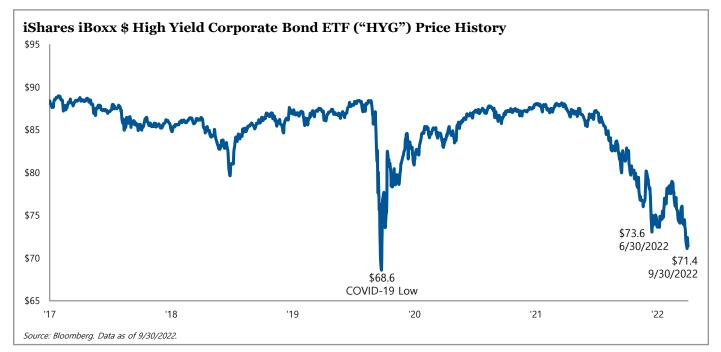

In corporate credit, U.S. high yield saw spread narrowing and interest rate widening, ending the period with moderately negative performance that belies the volatility seen intraquarter; the strong gain seen in July was reversed in August and September. European high yield similarly saw spread tightening combined with interest rate widening, and issuance in the primary market also remained low depressed by the interest rate environment and low walltoo-maturity. Meanwhile, investors continued to withdraw funds from U.S. high yield, bringing year-to-date outflows to a record level.