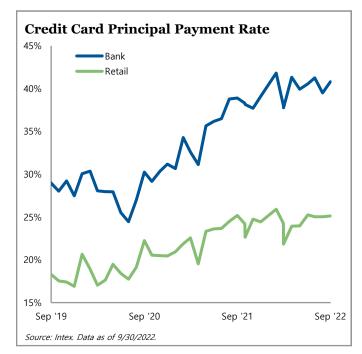

In residential and consumer debt, spread levels were similarly volatile during the quarter but ultimately ended the period with little change. Quarterly new issuance of RMBS was lower on a year-over-year basis; however, full-year 2022 RMBS issuance is projected to eclipse 2019 issuance volume. Home prices are expected to decline due to historically low affordability and increasing supply in select areas. In ABS, performance reflected diverging collateral performance, with credit card ABS spreads widening while auto ABS spreads were mixed. In commercial real estate debt, the market saw an acceleration of existing trends; trading volume was sporadic and delinquency rates continued to fall, led by sectors that are seeing pandemic recovery, such as retail and lodging.