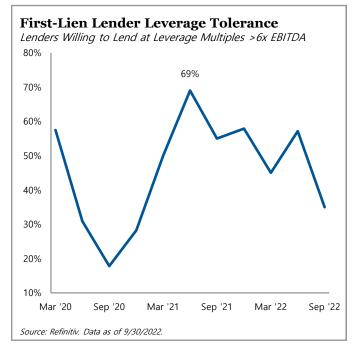

In middle market direct lending, spread widening was witnessed across the upper, lower, and unitranche markets. Additionally, there continued to be gaps between the leverage profiles of borrowers across sub-segments, with lower middle market leverage levels continuing to be significantly lower than core and unitranche.