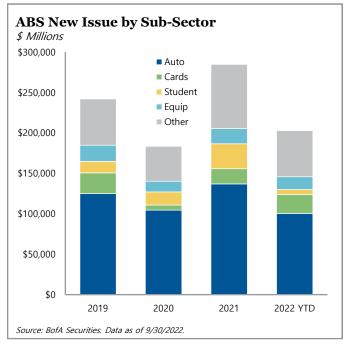

In residential and consumer debt, spread levels were similarly volatile during the quarter but ultimately ended the period with little change. Quarterly new issuance of RMBS was lower on a year-over-year basis; however, full-year 2022 RMBS issuance is projected to eclipse 2019 issuance volume. Home prices are expected to decline due to historically low affordability and increasing supply in select areas. In ABS, performance reflected diverging collateral performance, with credit card ABS spreads widening while auto ABS spreads were mixed. In commercial real estate debt, the market saw an acceleration of existing trends; trading volume was sporadic and delinquency rates continued to fall, led by sectors that are seeing pandemic recovery, such as retail and lodging.