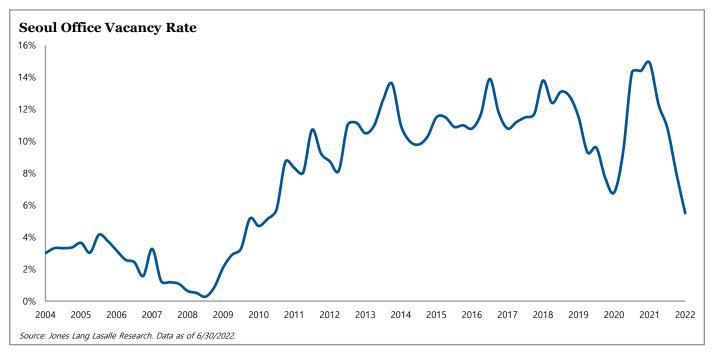

On a relative basis, economies in Asia have been less impacted by macroeconomic headwinds, although we are starting to see some signs of pressure in certain regions particularly in China and South Korea. However, real estate fundamentals have been resilient across the region, particularly in the office and logistics sectors. Although the Hong Kong real estate market has continued to be challenged, we are beginning to see signs of improving fundamentals, particularly in the residential and industrial sectors.