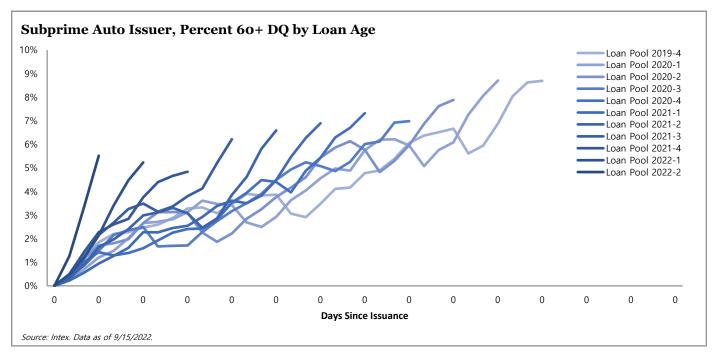

In residential and consumer debt, spread levels were similarly volatile during the quarter but ultimately ended the period with little change. Quarterly new issuance of RMBS was lower on a year-over-year basis; however, full-year 2022 RMBS issuance is projected to eclipse 2019 issuance volume. Home prices are expected to decline due to historically low affordability and increasing supply in select areas. In ABS, performance reflected diverging collateral performance, with credit card ABS spreads widening while auto ABS spreads were mixed. In commercial real estate debt, the market saw an acceleration of existing trends; trading volume was sporadic and delinquency rates continued to fall, led by sectors that are seeing pandemic recovery, such as retail and lodging.