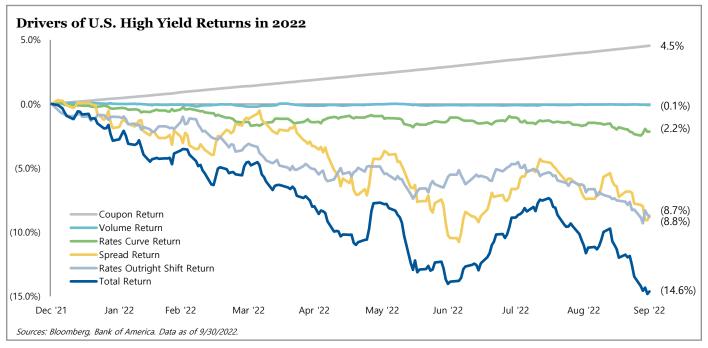

In corporate credit, U.S. high yield saw spread narrowing and interest rate widening, ending the period with moderately negative performance that belies the volatility seen intraquarter; the strong gain seen in July was reversed in August and September. European high yield similarly saw spread tightening combined with interest rate widening, and issuance in the primary market also remained low depressed by the interest rate environment and low walltoo-maturity. Meanwhile, investors continued to withdraw funds from U.S. high yield, bringing year-to-date outflows to a record level.