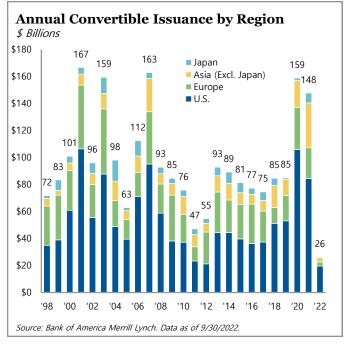

In convertible bonds, the primary market started to see some nascent signs of recovery in the third quarter, which was led by the U.S., followed by Europe and Asia. Those new deals generally performed well, as investor demand for convertibles held up. The SPAC new issuance market was muted; however, anticipated regulatory changes have spurred a new trend of sponsors seeking early liquidations, benefiting yield-focused investors.