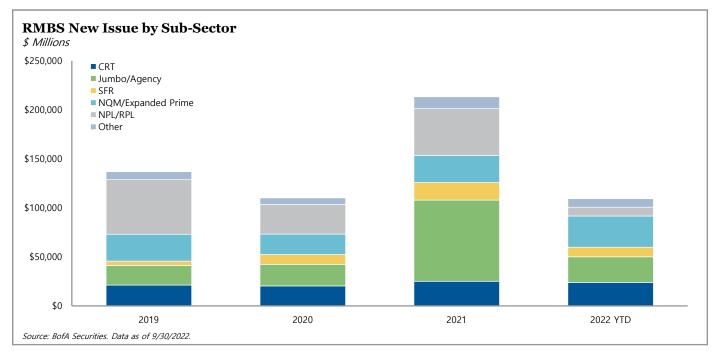

In residential and consumer debt, spread levels were similarly volatile during the quarter but ultimately ended the period with little change. Quarterly new issuance of RMBS was lower on a year-over-year basis; however, full-year 2022 RMBS issuance is projected to eclipse 2019 issuance volume. Home prices are expected to decline due to historically low affordability and increasing supply in select areas. In ABS, performance reflected diverging collateral performance, with credit card ABS spreads widening while auto ABS spreads were mixed. In commercial real estate debt, the market saw an acceleration of existing trends; trading volume was sporadic and delinquency rates continued to fall, led by sectors that are seeing pandemic recovery, such as retail and lodging.