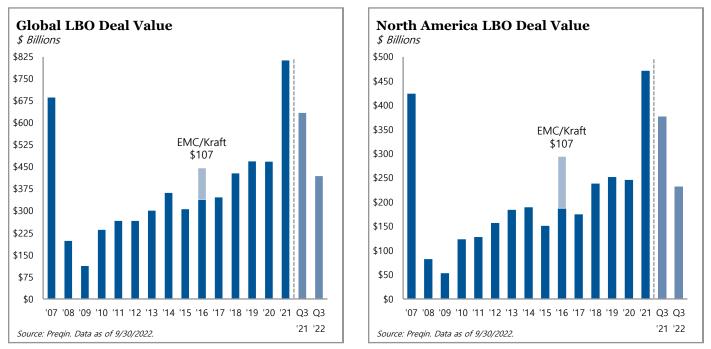

U.S. Leveraged Loan Default Rate Par-Weighted Default Rate 16% 14% 12% 10% 8% 6% 4% 2% 0% 2001 2004 2007 2010 2013 2016 2019 2022 Note: Represents the last 12-month default rate. Source: J.P. Morgan. Data as of 9/30/2022.