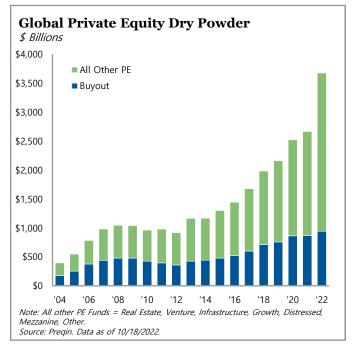

U.S. Leveraged Loan Default Rate Par-Weighted Default Rate 16% 14% 12% 10% 8% 6% 4% 2% 0% 2001 2004 2007 2010 2013 2016 2019 2022 Note: Represents the last 12-month default rate. Source: J.P. Morgan. Data as of 9/30/2022.