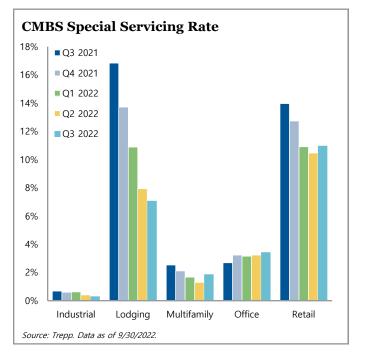

In residential and consumer debt, spread levels were similarly volatile during the quarter but ultimately ended the period with little change. Quarterly new issuance of RMBS was lower on a year-over-year basis; however, full-year 2022 RMBS issuance is projected to eclipse 2019 issuance volume. Home prices are expected to decline due to historically low affordability and increasing supply in select areas. In ABS, performance reflected diverging collateral performance, with credit card ABS spreads widening while auto ABS spreads were mixed. In commercial real estate debt, the market saw an acceleration of existing trends; trading volume was sporadic and delinquency rates continued to fall, led by sectors that are seeing pandemic recovery, such as retail and lodging.