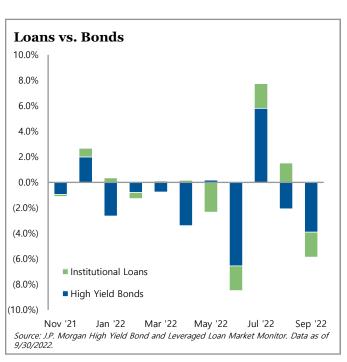

In corporate credit, U.S. high yield saw spread narrowing and interest rate widening, ending the period with moderately negative performance that belies the volatility seen intraquarter; the strong gain seen in July was reversed in August and September. European high yield similarly saw spread tightening combined with interest rate widening, and issuance in the primary market also remained low depressed by the interest rate environment and low walltoo-maturity. Meanwhile, investors continued to withdraw funds from U.S. high yield, bringing year-to-date outflows to a record level.