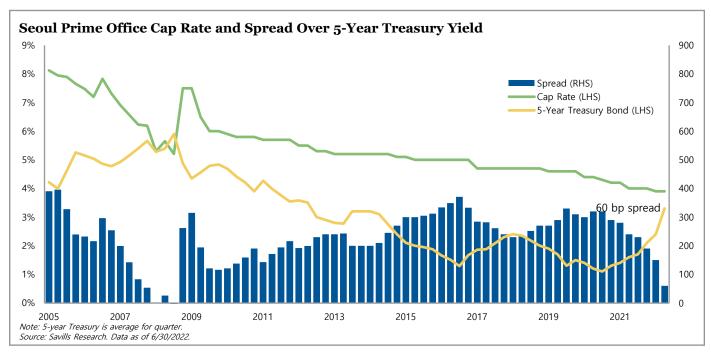

On a relative basis, economies in Asia have been less impacted by macroeconomic headwinds, although we are starting to see some signs of pressure in certain regions particularly in China and South Korea. However, real estate fundamentals have been resilient across the region, particularly in the office and logistics sectors. Although the Hong Kong real estate market has continued to be challenged, we are beginning to see signs of improving fundamentals, particularly in the residential and industrial sectors.