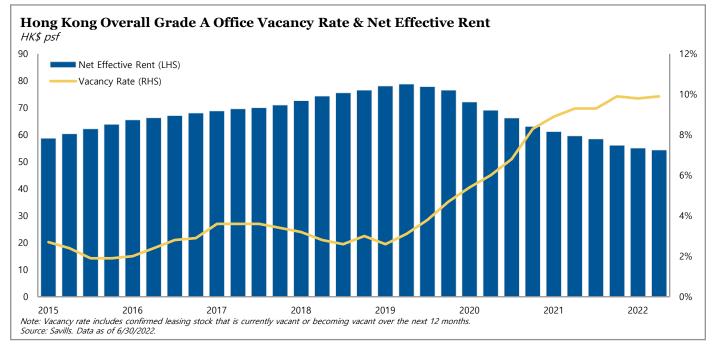

ear but increased 2.3% guarterover-quarter in the second quarter. Industrial buildings remained keenly sought-after, with HK\$7.0 billion worth of industrial assets changing hands in the second quarter, which was largely consistent with deal activity in the first guarter. Commercial real estate investment transaction volume rose 20% quarter-over-quarter to HK\$16.3 billion, which can be attributed to several large deals that were completed this year. Investment demand in the second quarter was largely supported by Chinese capital, which accounted for 42% of the quarter's total transaction volume—the highest percentage recorded since the third quarter of 2018. As of June 2022, Hong Kong's office vacancy remained relatively unchanged at 9.9%, while rents fell by 1.9% in the second quarter.



Hong Kong's office vacancy edged up slightly to 9.9%, with rental levels remaining weak.

#### Asia Real Estate: Japan

The overall real estate investment landscape in Japan continues to be very favorable, particularly in comparison to other markets around the world. In the second guarter of 2022, Japan's real GDP increased 3.5% guarter-overquarter. The lifting of pandemic-related restrictions in March boosted both consumer spending and capital expenditure. The Japanese labor market is healthy, with unemployment at only 2.6%. Despite global inflation trends, Japan's inflation rate remains low, at 2.2% as of June 2022. The Bank of Japan (BoJ) has continued to maintain its expansionary monetary policy; the base interest rate is below 10 basis points, and most analysts expect the BoJ will r