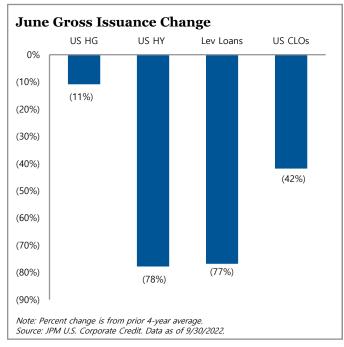

In corporate credit, U.S. high yield saw spread narrowing and interest rate widening, ending the period with moderately negative performance that belies the volatility seen intraquarter; the strong gain seen in July was reversed in August and September. European high yield similarly saw spread tightening combined with interest rate widening, and issuance in the primary market also remained low depressed by the interest rate environment and low walltoo-maturity. Meanwhile, investors continued to withdraw funds from U.S. high yield, bringing year-to-date outflows to a record level.