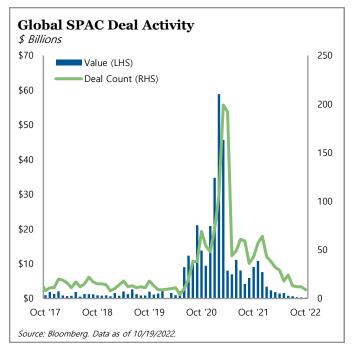

In convertible bonds, the primary market started to see some nascent signs of recovery in the third quarter, which was led by the U.S., followed by Europe and Asia. Those new deals generally performed well, as investor demand for convertibles held up. The SPAC new issuance market was muted; however, anticipated regulatory changes have spurred a new trend of sponsors seeking early liquidations, benefiting yield-focused investors.