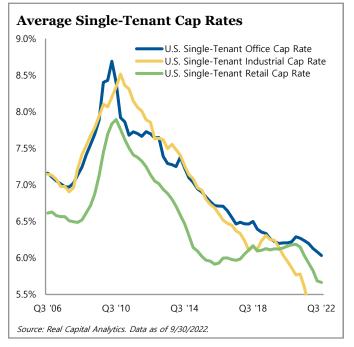

companies to raise capital during a time when liquidity is tight and the corporate debt markets are challenging. Single-tenant cap rates have started to flatten out after a long period of compression. In the fourth quarter of 2022, we have started to see some reversal in cap rates and a return to longer-term averages of 6-7%, in contrast to the third quarter 2022 average of 5.6%. According to RCA, industrial cap rates averaged 5.10% in the third quarter of 2022, which is 56 basis points lower than retail cap rates and a nearly 100 basis points below office cap rates. While industrial real estate may have better fundamentals than office and retail, these tight cap rates are not immune to the current environment and faced some upward pressure following the end of the third quarter of 2022.



Following several years of compression, single-tenant cap rates have started to flatten or reverse.



Single-tenant volume fell for the second consecutive quarter.



Gordon Whiting Portfolio Manager For more information on Net Lease Real Estate, click here.

# **Private Equity**

Private equity continued to experience weakness across a number of metrics during the third quarter of 2022. Our expectation is that the weakness will persist until there is greater economic and geopolitical stability.

Global deal volume in the first nine months of 2022 totaled \$635 billion, down 34% year-over-year from \$420 billion in 2021. Furthermore, North American deal volume in the first three quarters of 2022 declined 38% year-over-year. We expect both global and North American deal volumes will rema