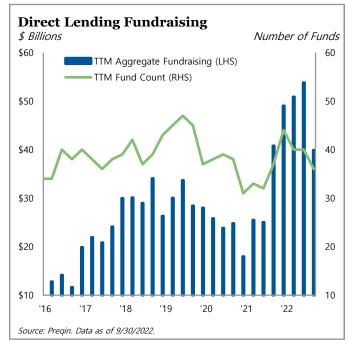

In middle market direct lending, spread widening was witnessed across the upper, lower, and unitranche markets. Additionally, there continued to be gaps between the leverage profiles of borrowers across sub-segments, with lower middle market leverage levels continuing to be significantly lower than core and unitranche.