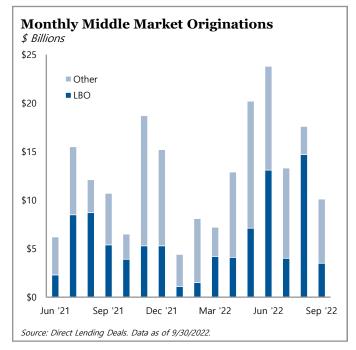

In middle market direct lending, spread widening was witnessed across the upper, lower, and unitranche markets. Additionally, there continued to be gaps between the leverage profiles of borrowers across sub-segments, with lower middle market leverage levels continuing to be significantly lower than core and unitranche.