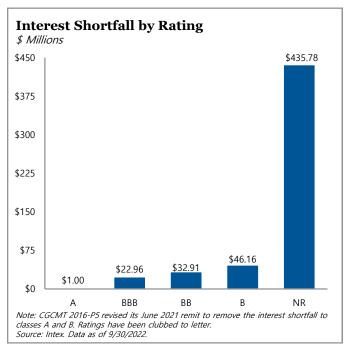

able to increase rents in the face of a slowing economy. The least favored property sector ten quarters ago is by far the strongest fundamental performer today; hotels nationally posted revenue per available room (RevPAR) of \$102.30 for the month ended September 30, 2022. This measure was up 25% year-over-year and 15% higher than the same period in 2019.



Issuance volume slowed in the third quarter as broader market volatility and higher interest rates reduced demand for securities and cooled acquisition activity.

#### **Structured Credit: CMBS (continued)**



New issue spreads continued to widen from their 2021 lows.



The percentage of specially serviced CMBS loans inched up for the first time since Q3 2020, with the multifamily, office, and retail sectors all showing increases.



Interest shortfalls in conduit CMBS continue to be highly concentrated in the non-rated, first-loss portion of the market.



**TJ Durkin** Head of Structured Credit



**Yong Joe** *Co-Portfolio Manager, Structured Credit* 



**Andrew Solomon** Portfolio Manager, Commercial Real Estate Debt For more information on Structured Credit, click <u>here</u>.

Return to Table of Contents

### **Middle Market Direct Lending**

U.S. middle market direct lending origination volume decreased during the third quarter of 2022, totaling \$41 billion versus \$56.9 billion in the second quarter of 2022. While total volume was lower quarter-over-quarter, it was higher than the \$38 billion seen in the third quarter of 2021 and the \$40 billion witnessed in the fourth quarter of 2021, which was a record