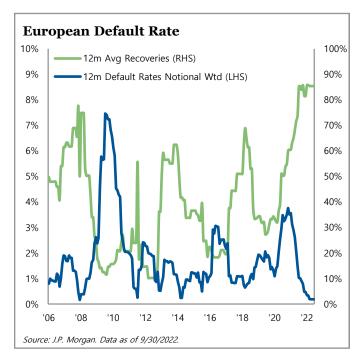

illed over into credit spreads. The J.P. Morgan European Leveraged Loan Index posted a 1% quarterly return, bringing the year-to-date return to -6.3%, and ended the quarter at a spread of 575 basis points.

Turning to defaults, the default rate on U.S. leveraged loans—including distressed exchanges—rose to 1.6% in the third quarter, though that increase is off the historic lows seen in early 2022. J.P. Morgan is forecasting a U.S. default rate of 1.75% in 2022 and 2.25% in 2023, below the long-term average of 3.1%.



In Q3 2022, loans showed lower volatility than high yield, with demand continuing to be strong.

# **Performing Credit (continued)**



Issuance volume remained muted, with most sell-side analysts expecting a greater than 60% year-over-year decline in full-year 2022 volume.



In Europe, default rate remained flat. Looking ahead, market participants are closely watching for a potential rise in default rate



Leveraged loans appear relatively attractive compared to their own historical range and to other fixed income assets.



Maureen D'Alleva Portfolio Manager For more information on Performing Credit, click here.

## **High Yield Credit**

Both the U.S. and European high yield markets ended the third quarter with modestly negative performance, with returns of -0.4% in the United States and -0.2% in Europe for the three-month period ended September 30, 2022. The intra-period volatility was notable, as a 5.8% gain in July ceded losses of 2.1% in August and 3.9% in September, which was the third-largest monthly decline since the global financial crisis (GFC).