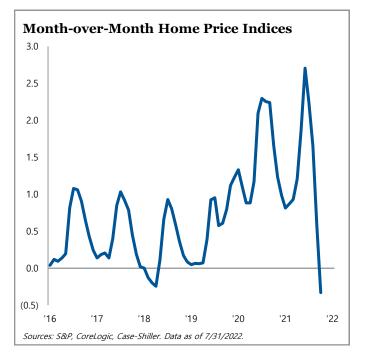

In residential and consumer debt, spread levels were similarly volatile during the quarter but ultimately ended the period with little change. Quarterly new issuance of RMBS was lower on a year-over-year basis; however, full-year 2022 RMBS issuance is projected to eclipse 2019 issuance volume. Home prices are expected to decline due to historically low affordability and increasing supply in select areas. In ABS, performance reflected diverging collateral performance, with credit card ABS spreads widening while auto ABS spreads were mixed. In commercial real estate debt, the market saw an acceleration of existing trends; trading volume was sporadic and delinquency rates continued to fall, led by sectors that are seeing pandemic recovery, such as retail and lodging.