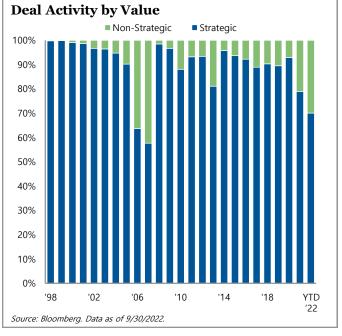

The U.S. merger arbitrage universe saw a lower dollar volume of deals, as concerns about rising interest rates and recession risk resulted in a reduced number of largescale deals. However, the total arbitrage profit pool swelled as merger spreads widened, indicating an increase in potential profit in the merger universe.