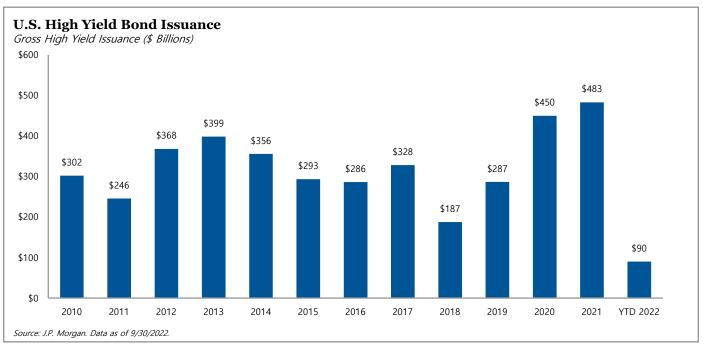

In corporate credit, U.S. high yield saw spread narrowing and interest rate widening, ending the period with moderately negative performance that belies the volatility seen intraquarter; the strong gain seen in July was reversed in August and September. European high yield similarly saw spread tightening combined with interest rate widening, and issuance in the primary market also remained low depressed by the interest rate environment and low walltoo-maturity. Meanwhile, investors continued to withdraw funds from U.S. high yield, bringing year-to-date outflows to a record level.