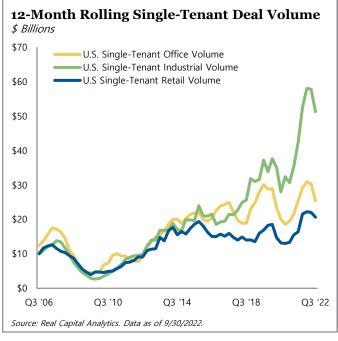

llenging. Single-tenant cap rates have started to flatten out after a long period of compression. In the fourth quarter of 2022, we have started to see some reversal in cap rates and a return to longer-term averages of 6-7%, in contrast to the third quarter 2022 average of 5.6%. According to RCA, industrial cap rates averaged 5.10% in the third quarter of 2022, which is 56 basis points lower than retail cap rates and a nearly 100 basis points below office cap rates. While industrial real estate may have better fundamentals than office and retail, these tight cap rates are not immune to the current environment and faced some upward pressure following the end of the third quarter of 2022.



Following several years of compression, single-tenant cap rates have started to flatten or reverse.



Single-tenant volume fell for the second consecutive quarter.



Gordon Whiting Portfolio Manager For more information on Net Lease Real Estate, click here.

# **Private Equity**

Private equity continued to experience weakness across a number of metrics during the third quarter of 2022. Our expectation is that the weakness will persist until there is greater economic and geopolitical stability.

Global deal volume in the first nine months of 2022 totaled \$635 billion, down 34% year-over-year from \$420 billion in 2021. Furthermore, North American deal volume in the first three quarters of 2022 declined 38% year-over-year. We expect both global and North American deal volumes will remain at lower levels than prior years given a number of factors, including the Russia-Ukraine war, econom