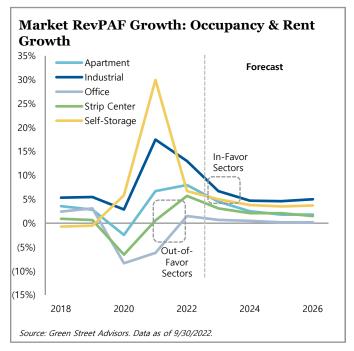

cing power have increased rents alongside rising inflation. Additionally, inflationary construction costs should regulate new supply going forward, as many new developments become uneconomic.



Key indicators imply that private real estate pricing is declining.



Public company valuations vary by property type but, on average, imply private market property valuations are overvalued and expected to experience further declines.

### U.S. Real Estate (continued)



Unlevered real estate has historically offered a return between investment grade and high yield bonds. Real estate is currently overvalued relative to bond yields.



New deliveries are waning for property types facing challenges, while apartments, industrial, and alternative sectors are experiencing elevated and rising supply.



Multifamily, industrial, and alternative sectors have exhibited moderating revenue growth, while office and retail remain on a slow growth trajectory.



**Reid Liffmann** *Co-Portfolio Manager Head of U.S. Real Estate* 



**Matt Jackson** *Co-Portfolio Manager U.S. Real Estate*  For more information on U.S. Real Estate, click <u>here</u>.

22

#### **Europe Real Estate**

Like the U.S., Europe has been grappling with rising inflation and its repercussions. The Ukraine-Russia conflict and Russian reductions of natural gas have had a predictably extreme impact on energy prices. Since the conflict began, natural gas costs have increased 10- to 15-fold. As an input price to almost any economic transaction, the spike in energy prices, along with supply chain bottlenecks, has led to European