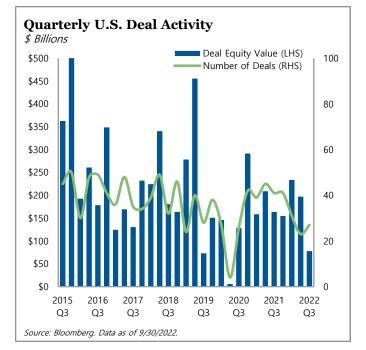

The U.S. merger arbitrage universe saw a lower dollar volume of deals, as concerns about rising interest rates and recession risk resulted in a reduced number of largescale deals. However, the total arbitrage profit pool swelled as merger spreads widened, indicating an increase in potential profit in the merger universe.