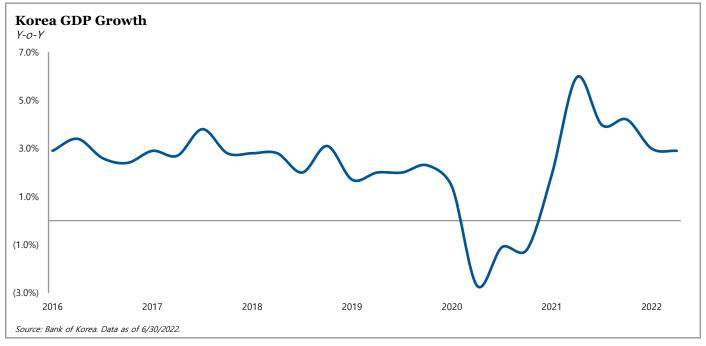

On a relative basis, economies in Asia have been less impacted by macroeconomic headwinds, although we are starting to see some signs of pressure in certain regions particularly in China and South Korea. However, real estate fundamentals have been resilient across the region, particularly in the office and logistics sectors. Although the Hong Kong real estate market has continued to be challenged, we are beginning to see signs of improving fundamentals, particularly in the residential and industrial sectors.