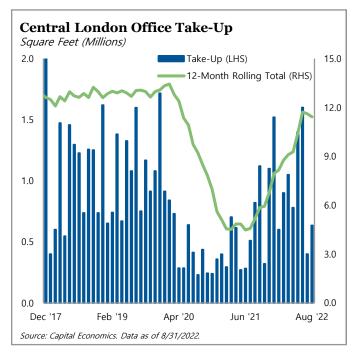

ced an energy support package that will curb inflation, likely causing it to peak around 11% later this year. This package requires an increase in government borrowing and therefore inflation, so the Bank of England will probably raise rates again this year. After a strong first half of the year, UK real estate transactions reached a mere £2 billion in July, representing the weakest month since August 2020. Central London office take-up reached only 630,000 square feet in August, less than the monthly average of approximately 1 million square feet. However, several of the largest deals were for brand new office space in prime locations, suggesting occupier demand for high-quality space is still strong.



Rising economic concerns have led to decreased investment activity in the eurozone.



Office leasing slowed in the second half of 2022, but tenants continue to demand prime space.

#### **Europe Real Estate (continued)**



Political and economic uncertainty have caused investment activity in the UK to slow in 2022.



Ongoing base rate increases have led to a significant jump in debt costs for real estate owners.



Inflation levels remained high as of Q3 2022 but varied across countries.



**Anuj Mittal** Co-Portfolio Manager Head of Europe Real Estate



**Tom Rowley** *Co-Portfolio Manager Europe Real Estate*  For more information on Europe Real Estate, click here.

Return to Table of Contents

#### Asia Real Estate: China

China's economy remained sluggish, as the zero-COVID-19 policy impacted all sectors. The economy grew 0.4% yearover-year in the second quarter of