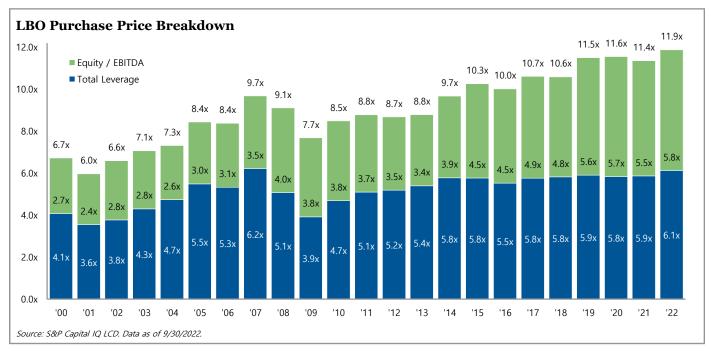

ven that the aforementioned challenges have continued to persist since early in 2022, we expect that barring a material change in a number of factors impacting the market environment—such as the trajectory of the Russia-Ukraine war, inflation fears, and Fed interest rate hikes the next few quarters will continue to be difficult for the private equity industry.



In the first nine months of 2022, global and North American deal volume declined year-over-year—down 34% and 38%, respectively—reflecting the challenging market conditions.



# **Private Equity (continued)**



Buyout dry powder at September 30, 2022 stood at \$945 billion, an all-time high.



The number of exits and dollar volume decreased on a year-over-year basis reflective of a bearish and cautious sentiment in the market.



LBO multiples while still elevated should continue its downward trend reflecting the challenging market conditions.



Art Peponis Portfolio Manager For more information on Private Equity, click here.



+1.800.805.0024 | information@angelogordon.com | www.angelogordon.com

#### NEW YORK • LOS ANGELES • SAN FRANCISCO • CHICAGO • HOUSTON • METRO DC LONDON • AMSTERDAM • FRANKFURT • MILAN • SINGAPORE • HONG KONG • TOKYO • SEOUL

Private and confidential. Not for further distribution. This does not constitute an offer for sale of interests in any Angelo Gordon funds. Such an offer may only be made by means of the definitive Confidential Offering Memorandum of a specific Angelo Gordon fund and will be made exclusively to investors satisfying the applicable eligibility criteria.

This document