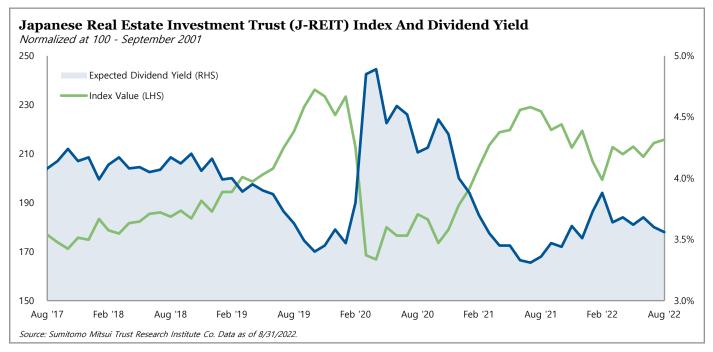

On a relative basis, economies in Asia have been less impacted by macroeconomic headwinds, although we are starting to see some signs of pressure in certain regions particularly in China and South Korea. However, real estate fundamentals have been resilient across the region, particularly in the office and logistics sectors. Although the Hong Kong real estate market has continued to be challenged, we are beginning to see signs of improving fundamentals, particularly in the residential and industrial sectors.