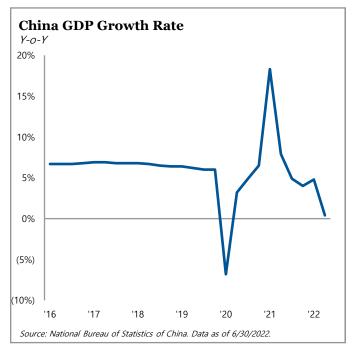

investment in high-tech industries grew 20.2% year-over-year in the first half of 2022.

In Beijing, we observed stagnant office leasing demand, mainly driven by the large-scale lockdowns covering key office submarkets. No new supply was delivered in the second quarter. Net absorption was roughly 47,000 square meters, declining approximately 66% from the quarterly net absorption recorded in the first quarter, as stringent COVID-19 policies erased expansionary and relocation demand. Domestic companies accounted for nearly 75% of the leasing demand. Overall, Grade A office rents were largely flat in the second quarter. With no new completions, the office market's overall vacancy rate declined for the sixth consecutive quarter, sliding from 10.2% to 9.8%—the lowest vacancy level recorded in



China's GDP growth continued to slow due to pandemicrelated lockdowns. the last eleven quarters. In the Zhongguancun submarket of Beijing, known as China's Silicon Valley, rents remained unchanged and vacancy stood at 2.1%, the lowest level in the city.

Industrial and logistics leasing slowed in the first half of the year but remained resilient in the major submarkets. In Shanghai, industrial rents rose 3.6% year-over-year; meanwhile, vacancy increased 1.4 percentage points to 9.9% due to new supply and weak absorption during the lockdowns.

In terms of overall market activity, total commercial real estate transaction volume amounted to RMB 100 billion in the first half of 2022, a 35% decrease year-over-year. Business parks and logistics warehouses remained the most popular asset classe