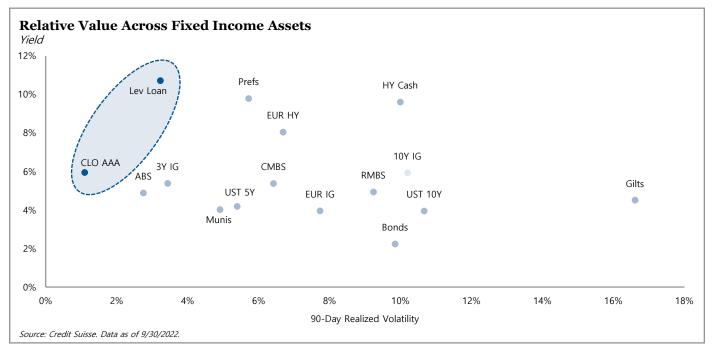

eturn to -6.3%, and ended the quarter at a spread of 575 basis points.

Turning to defaults, the default rate on U.S. leveraged loans—including distressed exchanges—rose to 1.6% in the third quarter, though that increase is off the historic lows seen in early 2022. J.P. Morgan is forecasting a U.S. default rate of 1.75% in 2022 and 2.25% in 2023, below the long-term average of 3.1%.



In Q3 2022, loans showed lower volatility than high yield, with demand continuing to be strong.

# **Performing Credit (continued)**



Issuance volume remained muted, with most sell-side analysts expecting a greater than 60% year-over-year decline in full-year 2022 volume.



In Europe, default rate remained flat. Looking ahead, market participants are closely watching for a potential rise in default rate



Leveraged loans appear relatively attractive compared to their own historical range and to other fixed income assets.



Maureen D'Alleva Portfolio Manager For more information on Performing Credit, click here.

## **High Yield Credit**

Both the U.S. and European high yield markets ended the third quarter with modestly negative performance, with returns of -0.4% in the United States and -0.2% in Europe for the three-month period ended September 30, 2022. The intra-period volatility was notable, as a 5.8% gain in July ceded losses of 2.1% in August and 3.9% in September, which was the third-largest monthly decline since the global financial crisis (GFC). A range of macroeconomic themes continued to pressure credit markets globally, including hawkish stances from central banks and ongoing