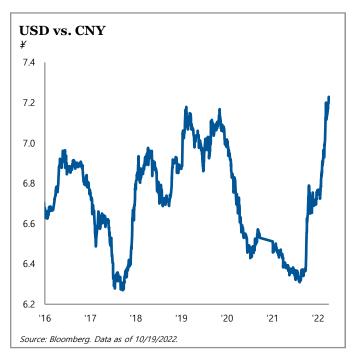

cancy stood at 2.1%, the lowest level in the city.

Industrial and logistics leasing slowed in the first half of the year but remained resilient in the major submarkets. In Shanghai, industrial rents rose 3.6% year-over-year; meanwhile, vacancy increased 1.4 percentage points to 9.9% due to new supply and weak absorption during the lockdowns.

In terms of overall market activity, total commercial real estate transaction volume amounted to RMB 100 billion in the first half of 2022, a 35% decrease year-over-year. Business parks and logistics warehouses remained the most popular asset classes and are well-positioned to benefit from the structural upgrading of China's economy toward innovation-driven growth as well as the continued expansion of e-commerce and third-party logistics companies.



Similar to other global currencies, CNY has weakened significantly against the U.S. dollar.

### Asia Real Estate: Hong Kong

Relative to the first quarter, Hong Kong's economy improved in the second quarter of 2022, declining 1.3% year-over-year, as compared to the year-overyear contraction of 3.9% recorded in the first quarter. Domestic economic activities rebounded slightly, but the momentum softened in the latter part of the quarter. Externally, weakened global demand and continued crossboundary transportation disruptions dragged heavily on export performance. Total exports of goods declined significantly in the second quarter, falling 8.6% yearover-year. Private consumption expenditure regained lost ground with marginal growth of 0.1%; this growth can be attributed to the generally