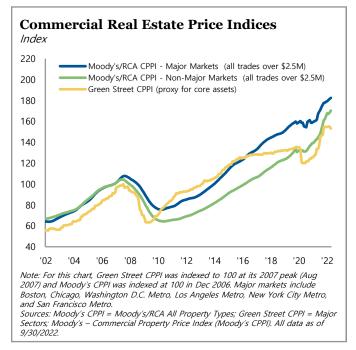

Turning to real estate, the commercial real estate market has been challenged by quantitative tightening measures implemented by global central banks. Investment volumes decreased considerably in the third quarter, as buyers have grappled with less available leverage, increased borrowing costs, and uncertain economic outlooks. This has put significant pressure on valuations across all property types, including some of the more in-favor sectors such as multifamily and industrial. Limited private market data has made it difficult for real estate owners to accurately ascribe value to their existing holdings. Even in the face of weakened private investment activity, public market sentiment suggests material downward pressure on real estate valuations. Angelo Gordon has already begun witnessing pockets of distress and the need for rescue capital. We believe the market is in a period of transition, and we expect this trend to continue in the near-term.

In the U.S., transaction volume fell 21% year-overyear in the third quarter, reflective of the impact of the rapid increase in debt costs. We have observed multiple scenarios in which sellers have decided not to transact in the face of pricing adjustments, though this was witnessed only in situations where a sale was not necessary. With regard to valuations, the Green Street Commercial Property Price Index declined 6.0% from its March high, and U.S. REIT shares declined 28.1% year-to-date as of the end of the third quarter. Although there are macroeconomic and financing pressures driving a correction in pricing, many property sectors have continued to exhibit strong fundamentals, and importantly, there is no evidence of broad oversupply.