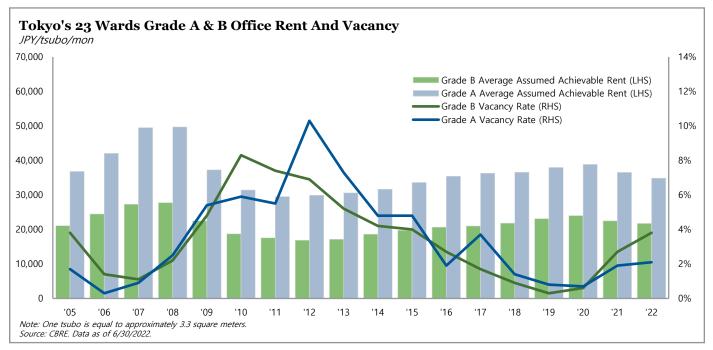

On a relative basis, economies in Asia have been less impacted by macroeconomic headwinds, although we are starting to see some signs of pressure in certain regions particularly in China and South Korea. However, real estate fundamentals have been resilient across the region, particularly in the office and logistics sectors. Although the Hong Kong real estate market has continued to be challenged, we are beginning to see signs of improving fundamentals, particularly in the residential and industrial sectors.