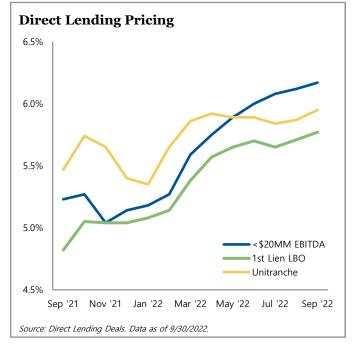

In middle market direct lending, spread widening was witnessed across the upper, lower, and unitranche markets. Additionally, there continued to be gaps between the leverage profiles of borrowers across sub-segments, with lower middle market leverage levels continuing to be significantly lower than core and unitranche.