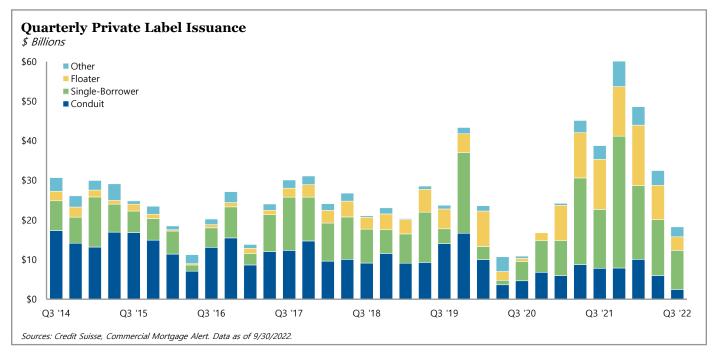

In residential and consumer debt, spread levels were similarly volatile during the quarter but ultimately ended the period with little change. Quarterly new issuance of RMBS was lower on a year-over-year basis; however, full-year 2022 RMBS issuance is projected to eclipse 2019 issuance volume. Home prices are expected to decline due to historically low affordability and increasing supply in select areas. In ABS, performance reflected diverging collateral performance, with credit card ABS spreads widening while auto ABS spreads were mixed. In commercial real estate debt, the market saw an acceleration of existing trends; trading volume was sporadic and delinquency rates continued to fall, led by sectors that are seeing pandemic recovery, such as retail and lodging.