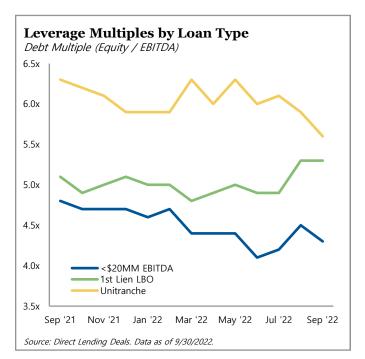

In middle market direct lending, spread widening was witnessed across the upper, lower, and unitranche markets. Additionally, there continued to be gaps between the leverage profiles of borrowers across sub-segments, with lower middle market leverage levels continuing to be significantly lower than core and unitranche.