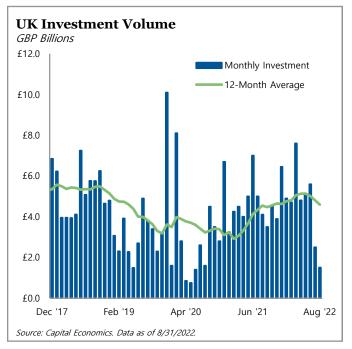

rease in government borrowing and therefore inflation, so the Bank of England will probably raise rates again this year. After a strong first half of the year, UK real estate transactions reached a mere £2 billion in July, representing the weakest month since August 2020. Central London office take-up reached only 630,000 square feet in August, less than the monthly average of approximately 1 million square feet. However, several of the largest deals were for brand new office space in prime locations, suggesting occupier demand for high-quality space is still strong.



Rising economic concerns have led to decreased investment activity in the eurozone.



Office leasing slowed in the second half of 2022, but tenants continue to demand prime space.

#### **Europe Real Estate (continued)**



Political and economic uncertainty have caused investment activity in the UK to slow in 2022.



Ongoing base rate increases have led to a significant jump in debt costs for real estate owners.



Inflation levels remained high as of Q3 2022 but varied across countries.



**Anuj Mittal** Co-Portfolio Manager Head of Europe Real Estate



**Tom Rowley** *Co-Portfolio Manager Europe Real Estate*  For more information on Europe Real Estate, click here.

Return to Table of Contents

#### Asia Real Estate: China

China's economy remained sluggish, as the zero-COVID-19 policy impacted all sectors. The economy grew 0.4% yearover-year in the second quarter of 2022, marking the lowest growth rate since China's economy shrank 6.8% in the first quarter of 2020. The slower pace of expansion in the