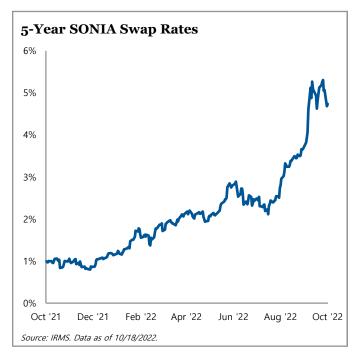

rates again this year. After a strong first half of the year, UK real estate transactions reached a mere £2 billion in July, representing the weakest month since August 2020. Central London office take-up reached only 630,000 square feet in August, less than the monthly average of approximately 1 million square feet. However, several of the largest deals were for brand new office space in prime locations, suggesting occupier demand for high-quality space is still strong.



Rising economic concerns have led to decreased investment activity in the eurozone.



Office leasing slowed in the second half of 2022, but tenants continue to demand prime space.

#### **Europe Real Estate (continued)**



Political and economic uncertainty have caused investment activity in the UK to slow in 2022.



Ongoing base rate increases have led to a significant jump in debt costs for real estate owners.



Inflation levels remained high as of Q3 2022 but varied across countries.



**Anuj Mittal** Co-Portfolio Manager Head of Europe Real Estate



**Tom Rowley** *Co-Portfolio Manager Europe Real Estate*  For more information on Europe Real Estate, click here.

Return to Table of Contents

#### Asia Real Estate: China

China's economy remained sluggish, as the zero-COVID-19 policy impacted all sectors. The economy grew 0.4% yearover-year in the second quarter of 2022, marking the lowest growth rate since China's economy shrank 6.8% in the first quarter of 2020. The slower pace of expansion in the second guarter of 2022, as compared to the 4.8% year-over-year growth recorded in the first guart