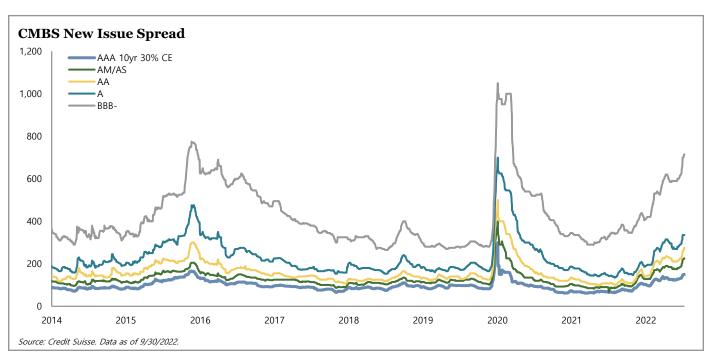

In residential and consumer debt, spread levels were similarly volatile during the quarter but ultimately ended the period with little change. Quarterly new issuance of RMBS was lower on a year-over-year basis; however, full-year 2022 RMBS issuance is projected to eclipse 2019 issuance volume. Home prices are expected to decline due to historically low affordability and increasing supply in select areas. In ABS, performance reflected diverging collateral performance, with credit card ABS spreads widening while auto ABS spreads were mixed. In commercial real estate debt, the market saw an acceleration of existing trends; trading volume was sporadic and delinquency rates continued to fall, led by sectors that are seeing pandemic recovery, such as retail and lodging.