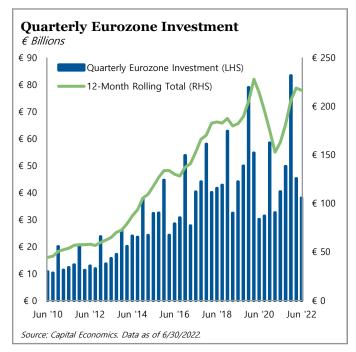

In Europe, global inflationary pressures have been compounded by the Ukraine-Russia conflict and a rapid increase in energy prices, which—together—have increased the likelihood of a recession and put the region at risk for a slow recovery. Real estate investment volumes in the eurozone decreased 7% year-over-year—this decline occurring as borrowing costs increased two-tothree-fold in the matter of six months.