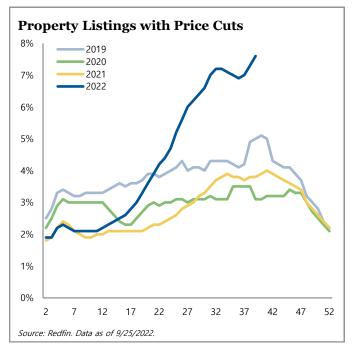

In residential and consumer debt, spread levels were similarly volatile during the quarter but ultimately ended the period with little change. Quarterly new issuance of RMBS was lower on a year-over-year basis; however, full-year 2022 RMBS issuance is projected to eclipse 2019 issuance volume. Home prices are expected to decline due to historically low affordability and increasing supply in select areas. In ABS, performance reflected diverging collateral performance, with credit card ABS spreads widening while auto ABS spreads were mixed. In commercial real estate debt, the market saw an acceleration of existing trends; trading volume was sporadic and delinquency rates continued to fall, led by sectors that are seeing pandemic recovery, such as retail and lodging.